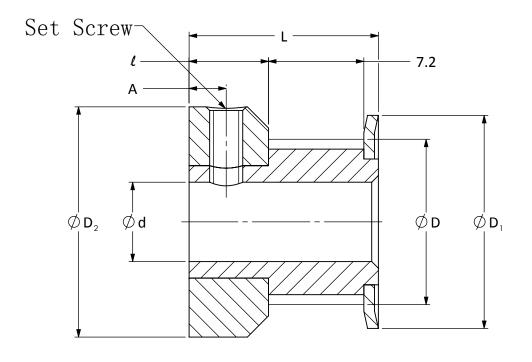

## • GT2 - 2mm PITCH for 6mm BELTS

Unit: mm

| Model No        | No. of<br>Grooves | P. D | *ØD | Ø D <sub>1</sub><br>±0.4 | Ø d<br>+ 0.025<br>0 | L    | Ø D <sub>2</sub><br>±0.4 | l | А   | Set<br>Screw |
|-----------------|-------------------|------|-----|--------------------------|---------------------|------|--------------------------|---|-----|--------------|
| H6A51M018DF0606 | 18                | 11.5 | 11  | 16.1                     | 6                   | 14.3 | 16.1                     | 6 | 2.8 | M3           |

Material : Aluminium

Finish : Clear Anodized

\*ØD Tolerance

12 to 60 Grooves +0.05/-0.0 60 to 120 Grooves +0.08/-0.0

Pulley with with 12 to 16 grooves have 1 set screw others have 2 set screws @90°  $\,$